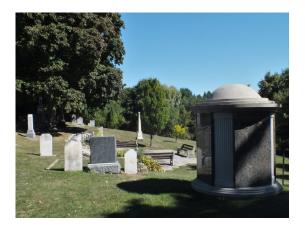

Since the year 2000, improvements have included new wrought iron fencing and a modern sign at the west entrance. The Columbarium, blessed in 2006, provides niches for resting places of cremated remains.