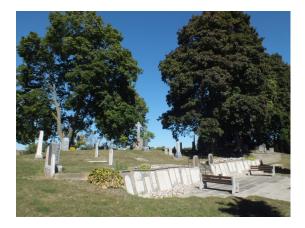

From 1923 and onward to today, St. Paul's has been cared for by the parishioners of St. Thomas Brooklin. Records from the Diocese of Toronto

indicate that the cairn and cross were put in place in 1939 to commemorate the early pioneers buried there. In 1968 the south facing Memorial Wall located in front of the patio was installed. In 1970 a large pink granite stone inscribed with the cemetery's name was set in place at the north entrance gate.

Since the year 2000, improvements have included new wrought iron fencing and a modern sign at the west entrance. The Columbarium, blessed in 2006, provides niches for resting places of cremated remains.