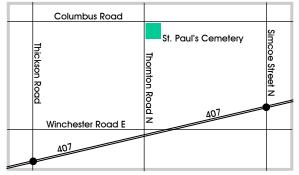

1922.

From 1923 and onward to today, St. Paul's has been cared for by the parishioners of St. Thomas Brooklin. Records from the Diocese of Toronto



indicate that the cairn and cross were put in place in 1939 to commemorate the early pioneers buried there. In 1968 the south facing Memorial Wall located in front of the patio was installed. In 1970 a large pink granite stone inscribed with the cemetery's name was set in place at the north entrance gate.

Since the year 2000, improvements have included new wrought iron fencing and a modern sign at the west entrance. The Columbarium, blessed in 2006, provides niches for resting places of cremated remains.

A memorial service is held each September to honour those persons buried in St. Paul's Cemetery from the earliest years to the present.



The cemetery is administered and overseen by a board consisting of current members of St. Thomas parish. The board is responsible to the church wardens and to the incumbent minister of this parish.

Cemeteries in Ontario, including St. Paul's, are regulated and licensed by the Bereavement Authority of Ontario (BAO). The BAO is a government delegated authority administering provisions of the *Funeral, Burial and Cremation Services Act, 2002* (FBCSA) on behalf of the Ontario Ministry of Government and Consumer Services.

The BAO's free consumer information guide <u>A Guide to Death Care in Ontario – Every-</u> <u>thing you need to know.</u> is available at: www.thebao.ca