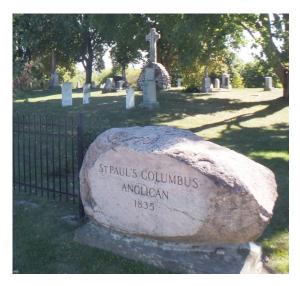

The history of the Anglican Church in the former Whitby Township begins in 1835 when St. Paul's Church, Columbus, was established by The Reverend Adam Elliott. Surrounding the church was a parish cemetery. The church cemetery, along with a woolen mill, store, school, wooden sidewalks and a boarding house for the workers in the mill were the central part of a village called Empire Mills. (Empire Mills has long since disappeared and only one home nearby was part of that very early village.) Many of the earliest grave stones in St. Paul's Cemetery are those of the pioneer workers in the mill. Most of those persons emigrated from Lancashire and Yorkshire in England.

The first St. Paul's Church was constructed of logs, situated at the corner of what is now known as Columbus and Thornton Roads in Oshawa. This structure was burned in the Upper

Canada Rebellion of 1837. A frame building was later erected on the same site and in August 1843 was consecrated by Bishop Strachan. This second building was also destroyed by fire in 1922.