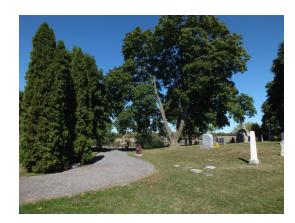

The history of the Anglican Church in the former Whitby Township begins in 1835 when St. Paul's Church, Columbus, was established by The Reverend Adam Elliott. Surrounding the church was a parish cemetery. The church cemetery, along with a woolen mill, store, school, wooden sidewalks and a boarding house for the workers in the mill were the central part of a village called Empire Mills. (Empire Mills has long since disappeared and only one home nearby was part of that very early village.) Many of the earliest grave stones in St. Paul's Cemetery are those of the pioneer workers in the mill. Most of those persons emigrated from Lancashire and Yorkshire in England.

The first St. Paul's Church was constructed of logs, situated at the corner of what is now known as Columbus and Thornton Roads in Oshawa. This structure was burned in the Upper

Canada Rebellion of 1837. A frame building was later erected on the same site and in August 1843 was consecrated by Bishop Strachan. This second building was also destroyed by fire in 1922.