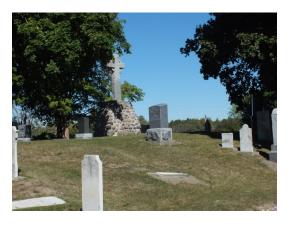

From 1923 and onward to today, St. Paul's has been cared for by the parishioners of St. Thomas Brooklin. Records from the Diocese of Toronto

indicate that the cairn and cross were put in place in 1939 to commemorate the early pioneers buried there. In 1968 the south facing Memorial Wall located in front of the patio was installed. In 1970 a large pink granite stone inscribed with the cemetery's name was set in place at the north entrance gate.